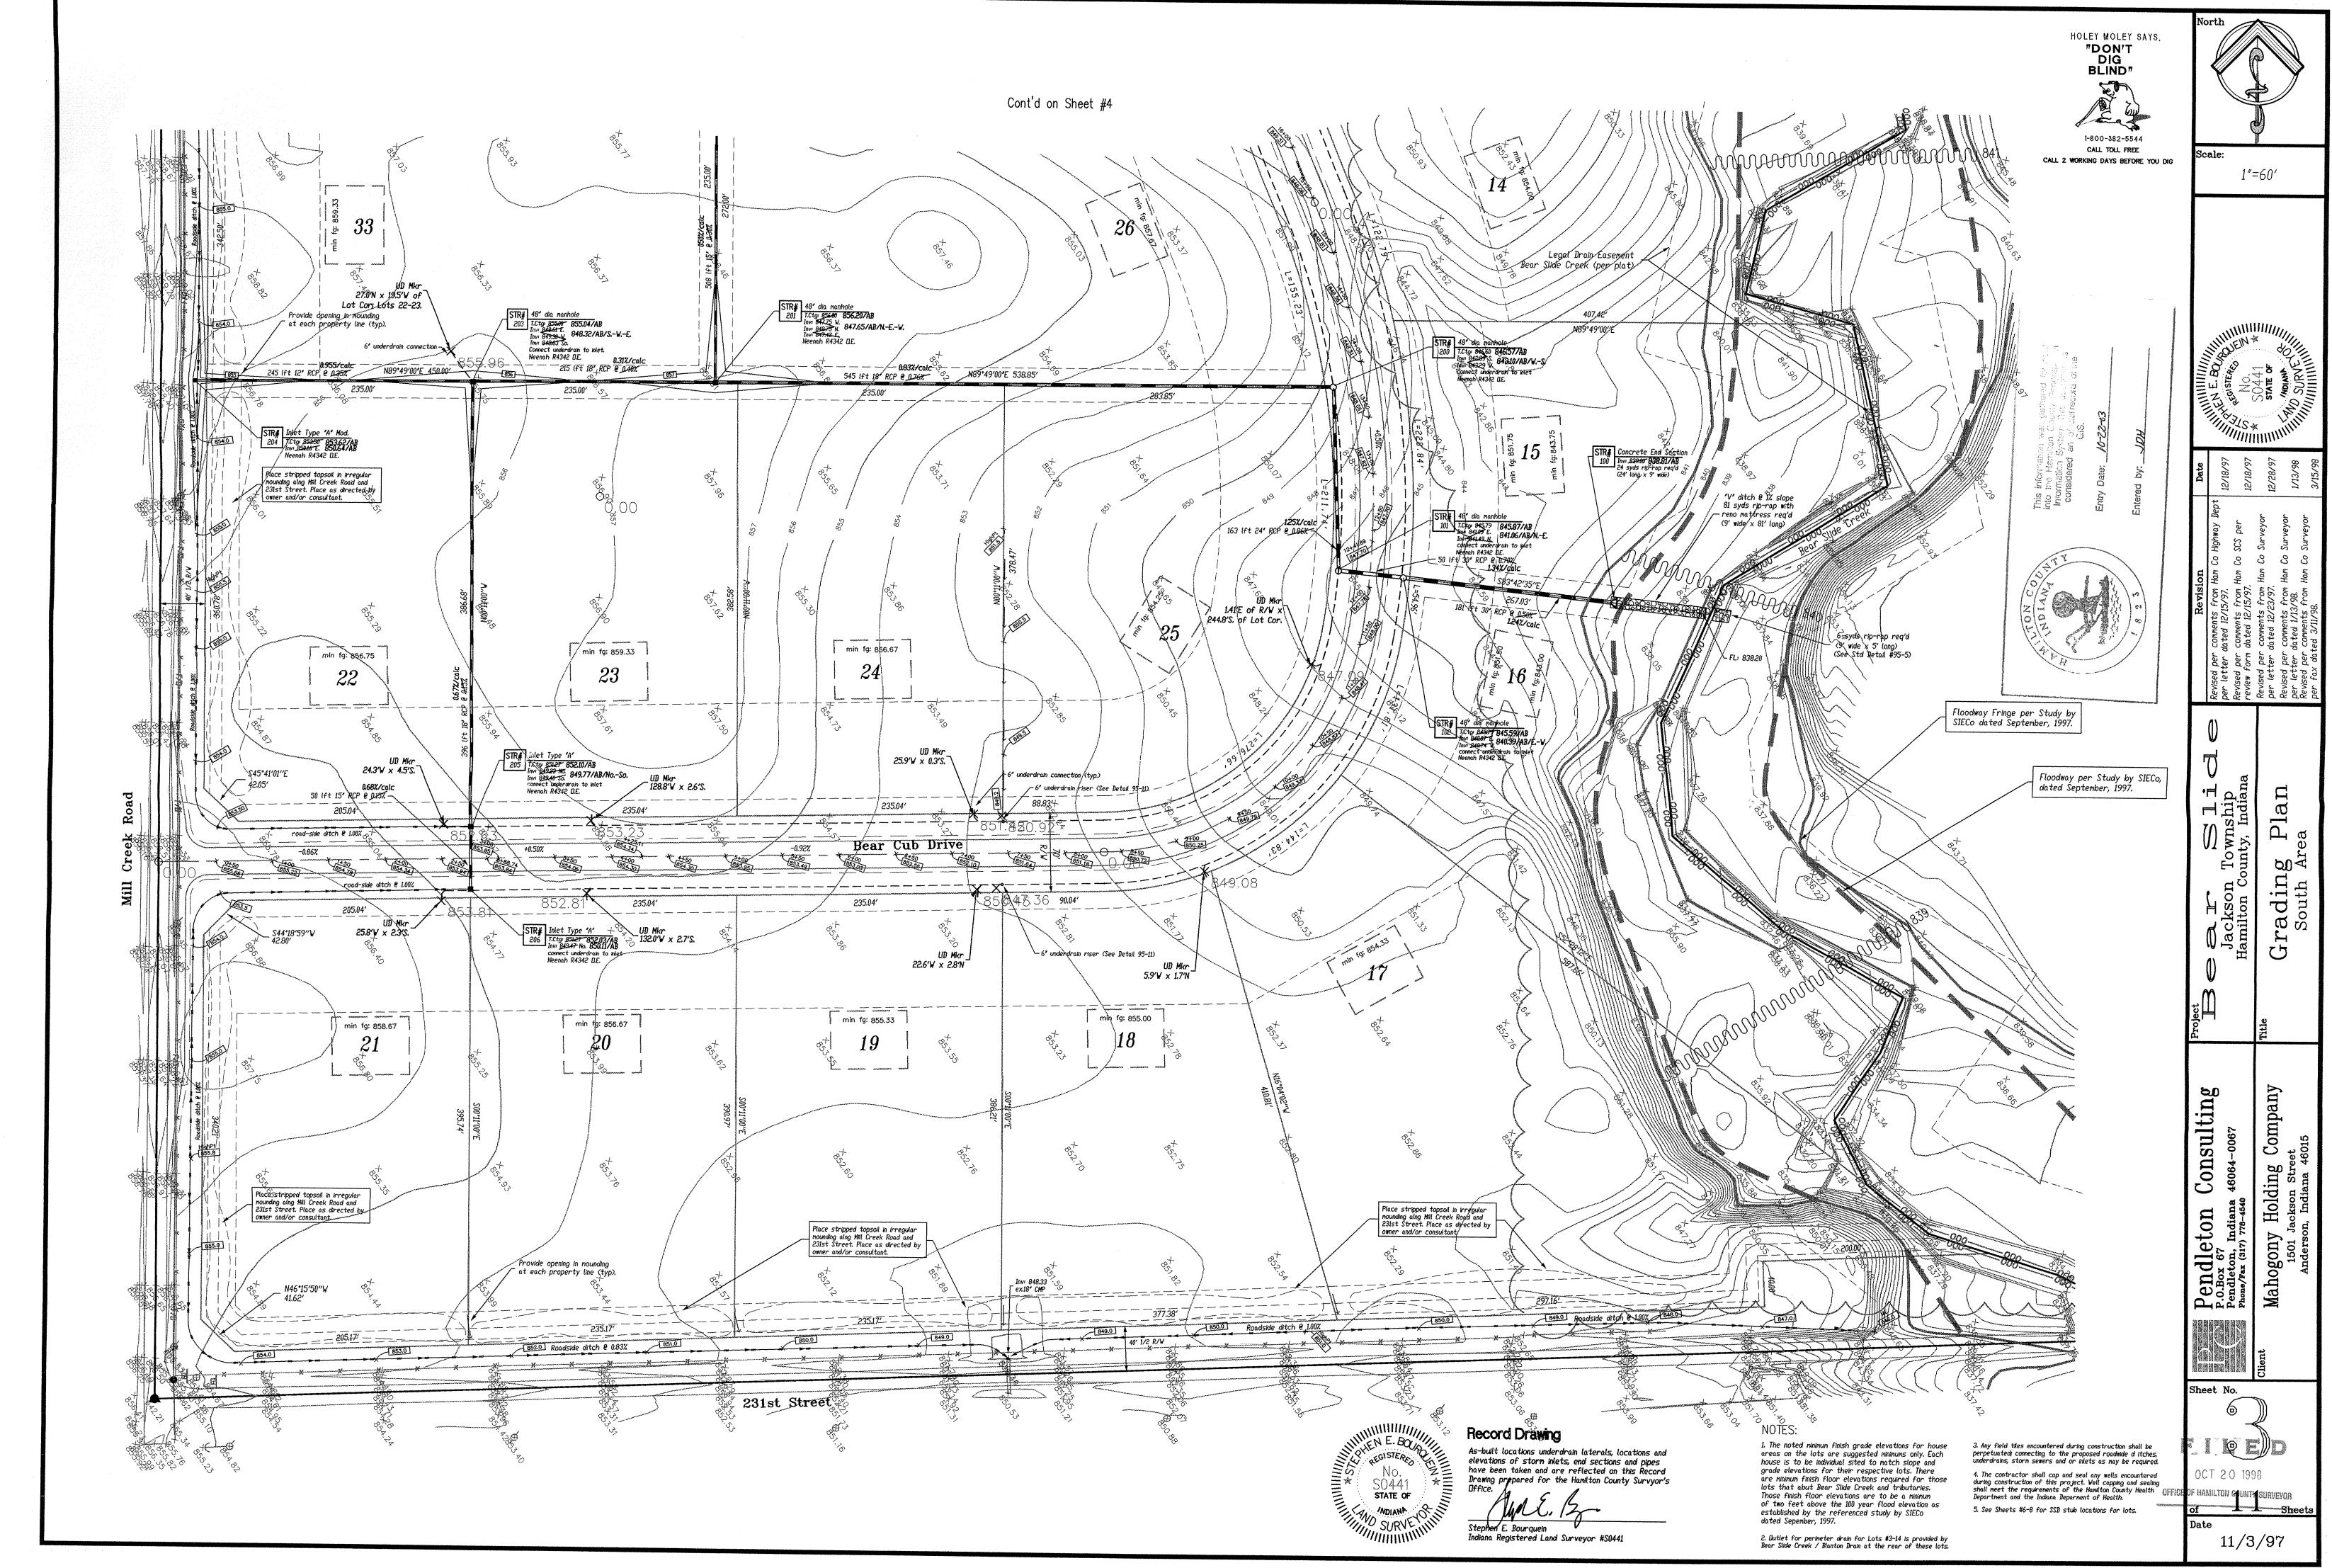

| Open Ditch | 2,793 ft | 18" RCP 1,612 ft |
|------------|----------|------------------|
| 6" SSD     | 5,600 ft | 24" RCP 163 ft   |
| 12" RCP    | 861 ft   | 30" RCP 231 ft   |
| 15" RCP    | 1,621 ft |                  |

The total length of the drain will be 12,810 feet.

The Subsurface drains (SSD) to be part of the regulated drain are those located under the curbs. Only the main SSD lines, which are located within the Right A WAY, are to be maintained as regulated drain. Laterals for individual lots will not be considered part of the regulated drain.

The open ditch shown above includes the extension of the Ed Waltz Drain from it's present terminus 1000 feet South of 236th Street to the South side of the bridge under 231st Street, 2603 feet total.

I have reviewed the plans and believe the drain will benefit each lot equally. Therefore, I recommend each lot be assessed equally. I also believe that no damages will result to landowners by the construction of this drain. I recommend a maintenance assessment of \$55.00 per lot, \$5.00 per acre for roadways, with a \$55.00 minimum. With this assessment for this drain/this section will be \$ / 900.06