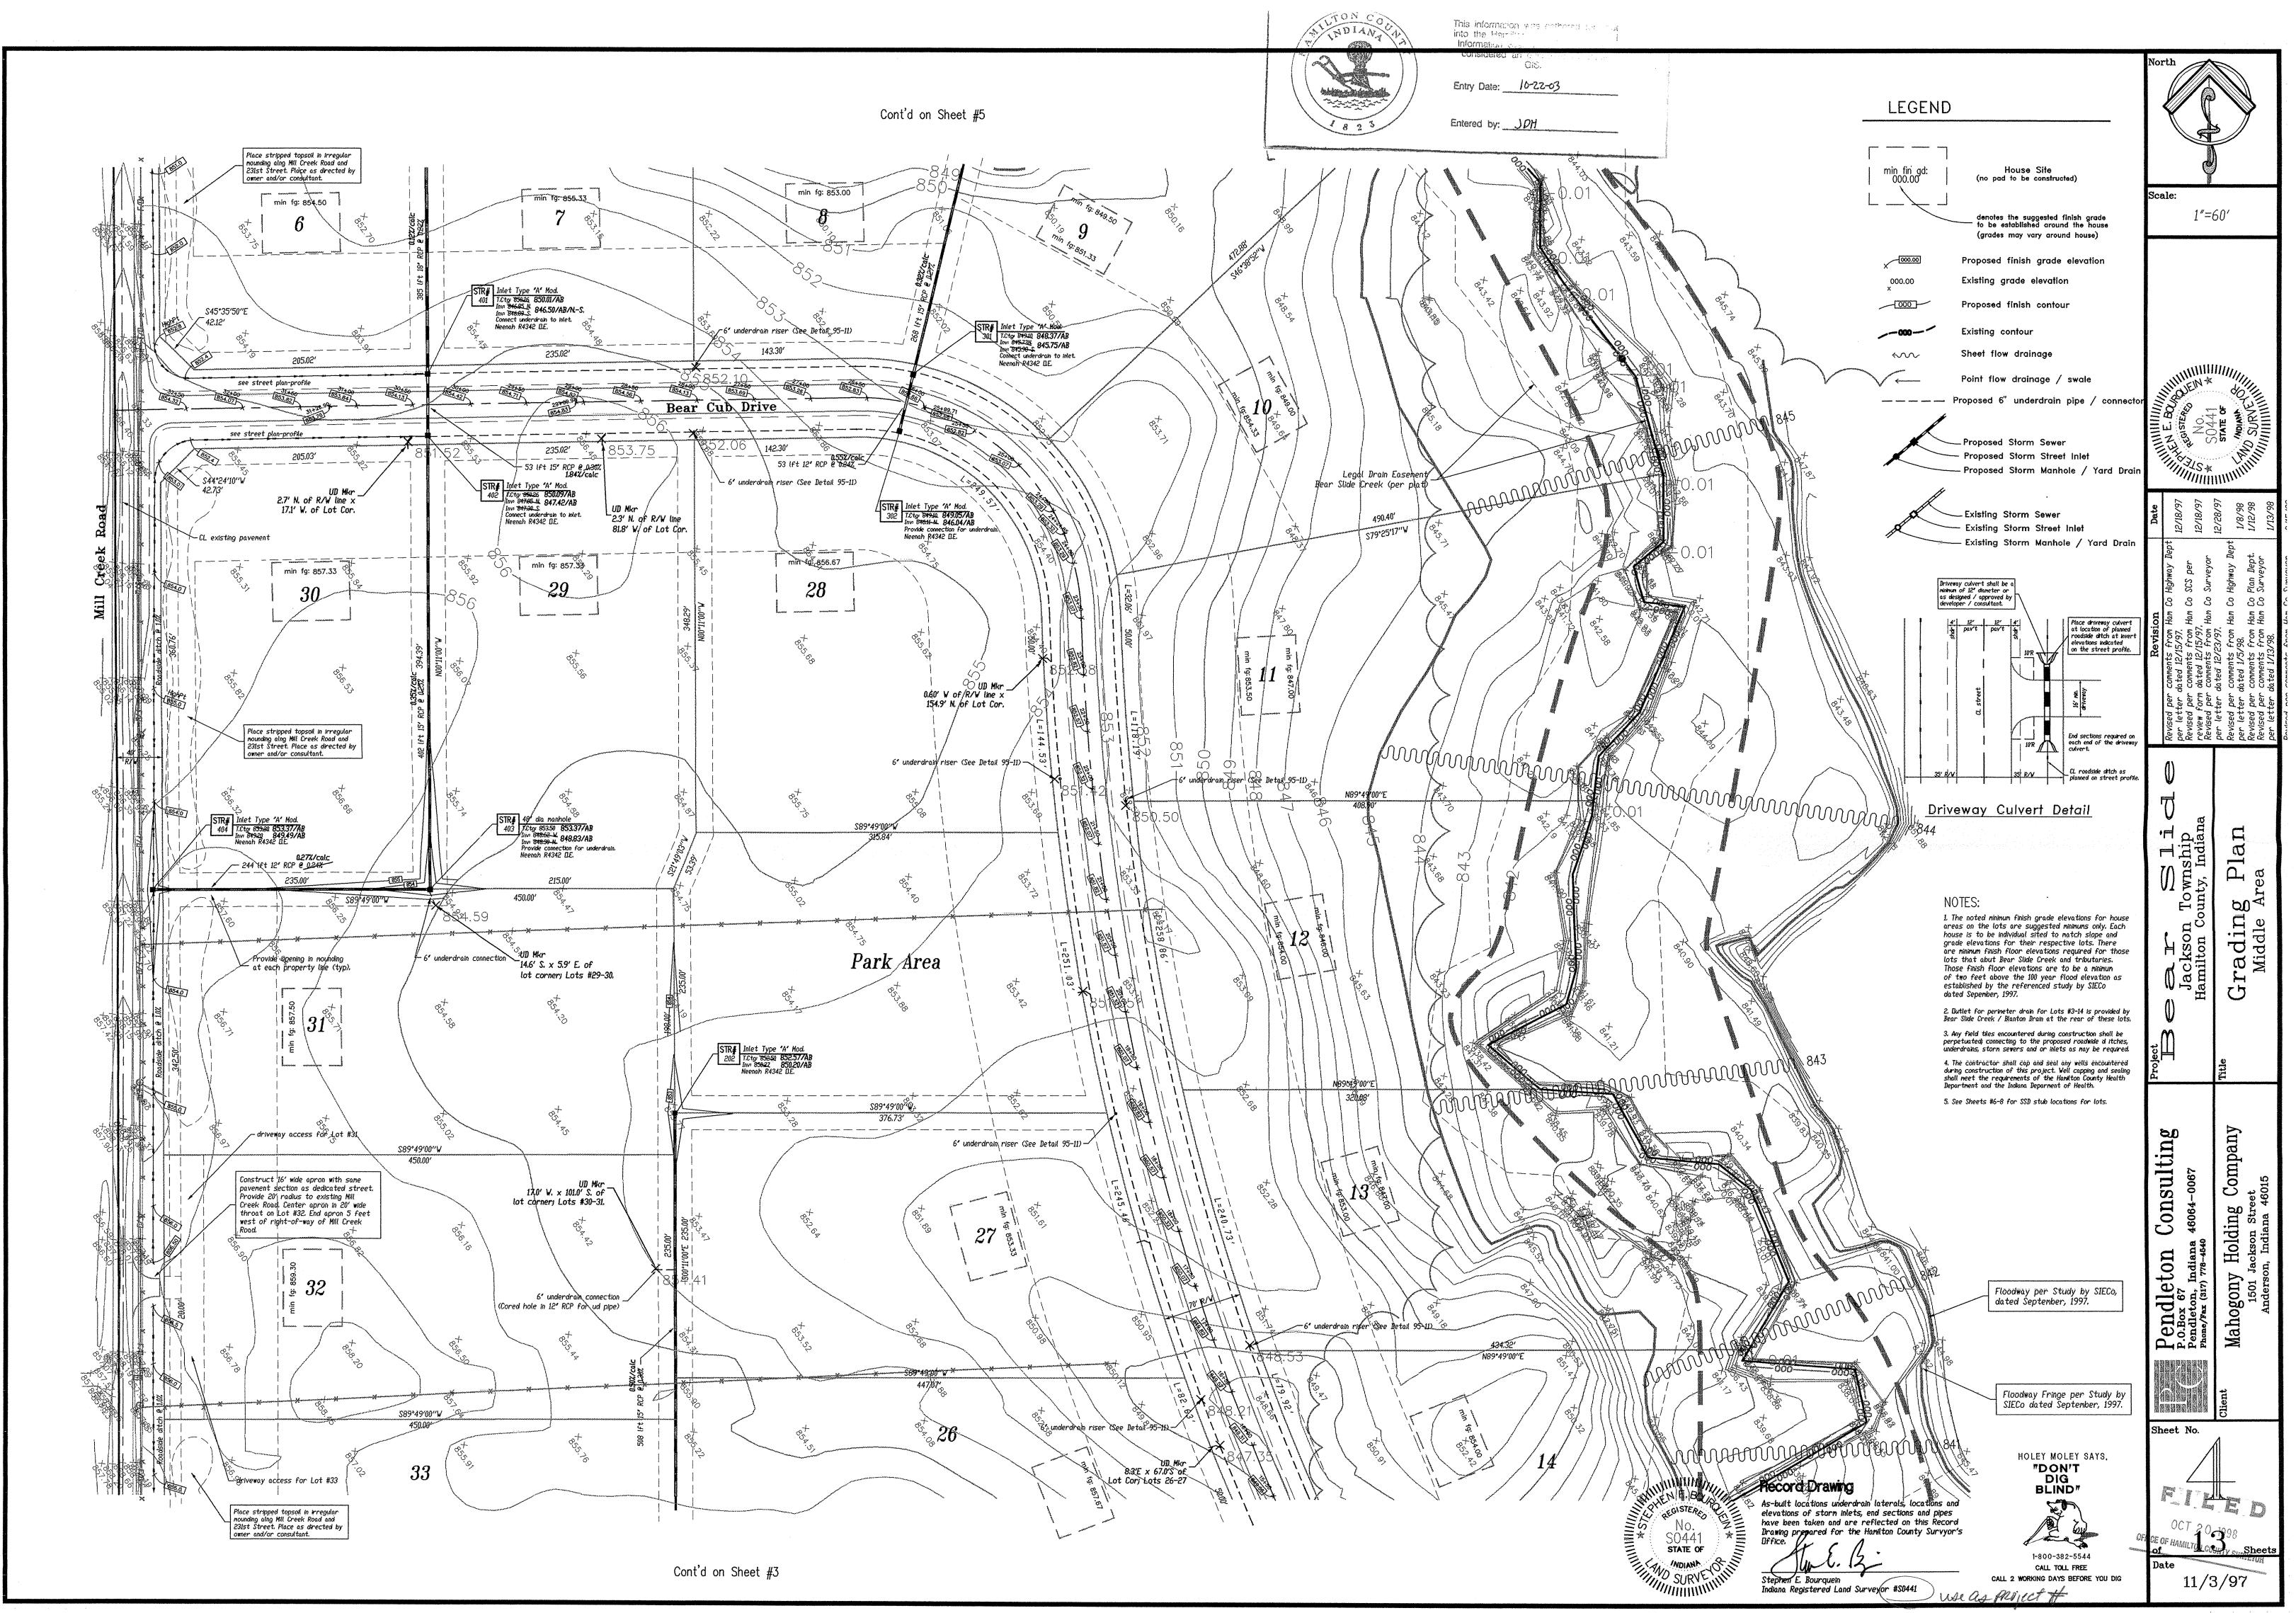

| Open Ditch | 2,793 ft | 18" RCP 1,612 ft |
|------------|----------|------------------|
| 6" SSD     | 5,600 ft | 24" RCP 163 ft   |
| 12" RCP    | 861 ft   | 30" RCP 231 ft   |
| 15" RCP    | 1,621 ft |                  |

The total length of the drain will be 12,810 feet.

The Subsurface drains (SSD) to be part of the regulated drain are those located under the curbs. Only the main SSD lines, which are located within the Right A WAY, are to be maintained as regulated drain. Laterals for individual lots will not be considered part of the regulated drain.

The open ditch shown above includes the extension of the Ed Waltz Drain from it's present terminus 1000 feet South of 236th Street to the South side of the bridge under 231st Street, 2603 feet total.

I have reviewed the plans and believe the drain will benefit each lot equally. Therefore, I recommend each lot be assessed equally. I also believe that no damages will result to landowners by the construction of this drain. I recommend a maintenance assessment of \$55.00 per lot, \$5.00 per acre for roadways, with a \$55.00 minimum. With this assessment for this drain/this section will be \$ / 900.06