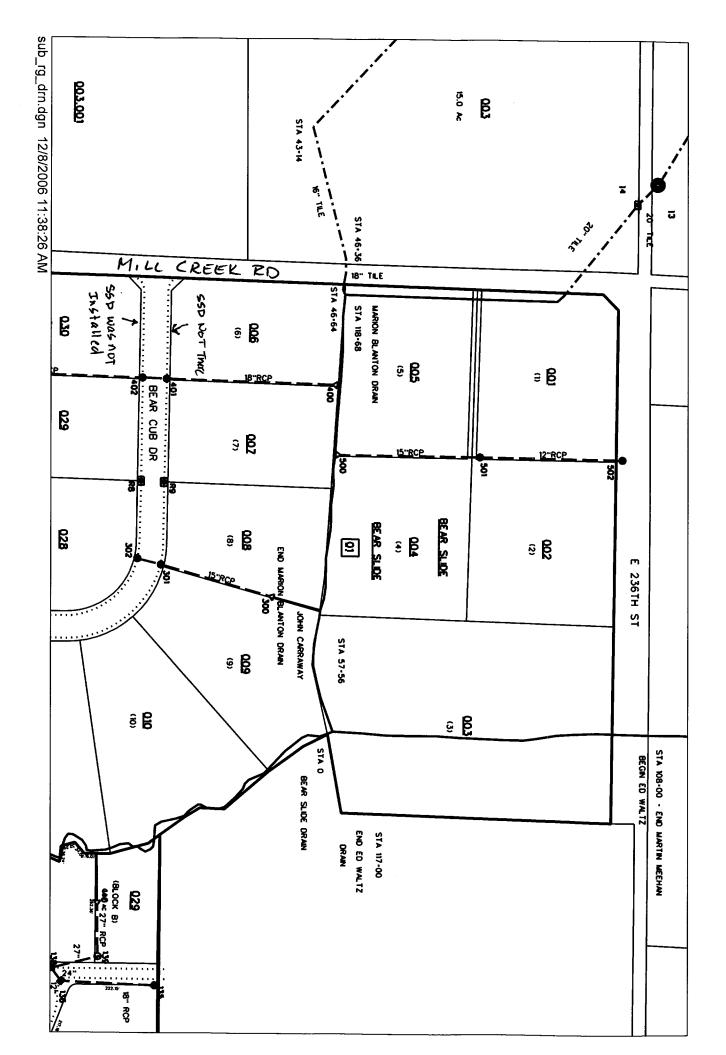

The open ditch shown above includes the extension of the Ed Waltz Drain from it's present terminus 1000 feet South of 236th Street to the South side of the bridge under 231st Street, 2603 feet total.

I have reviewed the plans and believe the drain will benefit each lot equally. Therefore, I recommend each lot be assessed equally. I also believe that no damages will result to landowners by the construction of this drain. I recommend a maintenance assessment of \$55.00 per lot, \$5.00 per acre for roadways, with a \$55.00 minimum. With this assessment for this drain/this section will be \$ / 900.06

Various parcels assessed for this drain will also be assessed for the Marion Blanton and Ed Waltz Drains. Lots 1,2,3,4,5,6,7,8,and 9 will be assessed to the Marion Blanton at \$ Per lot. All lots will be assessed to the Ed Waltz Drain.

#### Other Drain:

| Open Ditch | 2793 |
|------------|------|
|            |      |
|            |      |

**Total:** 2793