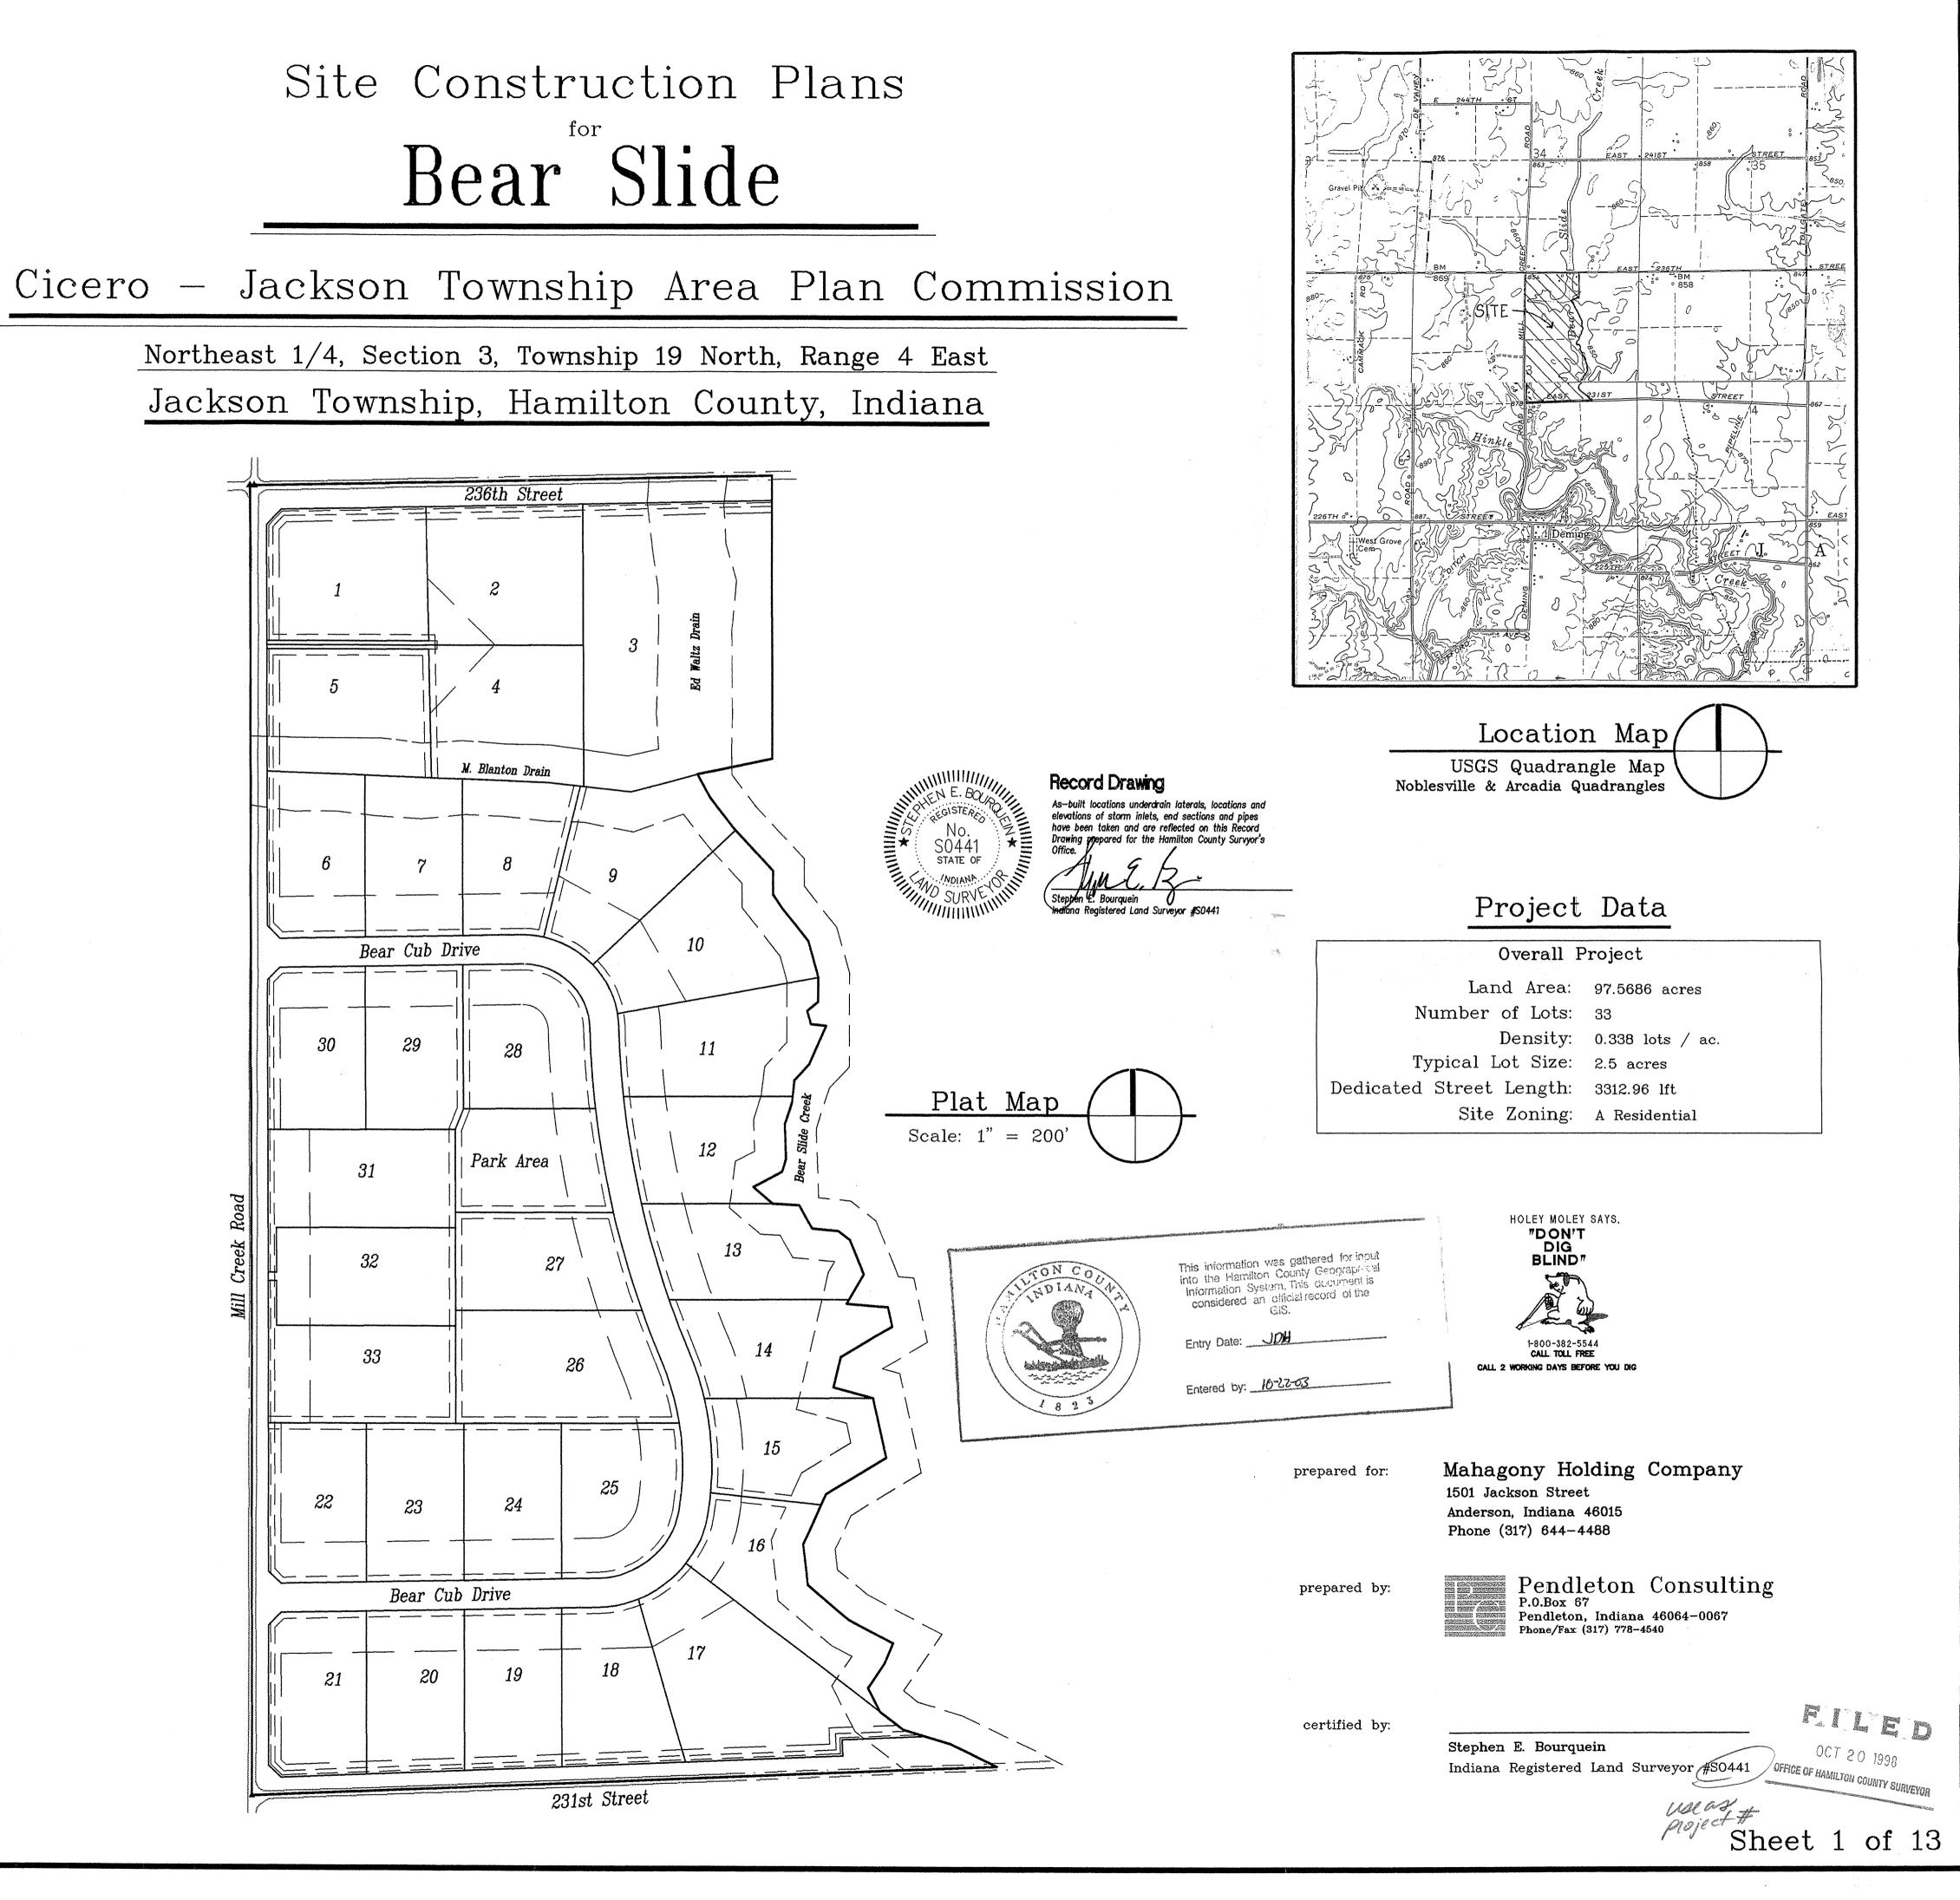

Petitioner is the owner of all lots in the land affected by the proposed new regulated drain. The drainage will affect various lots in <u>Bear</u> <u>Slide</u>, a subdivision in Hamilton County, Indiana. The general route of such drainage shall be in existing easements and along public roads as shown in the plans on file in the Surveyor's Office.

| Open Ditch | 2,793 ft | 18" RCP 1,612 ft |
|------------|----------|------------------|
| 6" SSD     | 5,600 ft | 24" RCP 163 ft   |
| 12" RCP    | 861 ft   | 30" RCP 231 ft   |
| 15" RCP    | 1,621 ft |                  |

The total length of the drain will be 12,810 feet.

The Subsurface drains (SSD) to be part of the regulated drain are those located under the curbs. Only the main SSD lines, which are located within the Right A WAY, are to be maintained as regulated drain. Laterals for individual lots will not be considered part of the regulated drain.

The open ditch shown above includes the extension of the Ed Waltz Drain from it's present terminus 1000 feet South of 236th Street to the South side of the bridge under 231st Street, 2603 feet total.

I have reviewed the plans and believe the drain will benefit each lot equally. Therefore, I recommend each lot be assessed equally. I also believe that no damages will result to landowners by the construction of this drain. I recommend a maintenance assessment of \$55.00 per lot, \$5.00 per acre for roadways, with a \$55.00 minimum. With this assessment for this drain/this section will be \$ / 900.06

Various parcels assessed for this drain will also be assessed for the Marion Blanton and Ed Waltz Drains. Lots 1,2,3,4,5,6,7,8,and 9 will be assessed to the Marion Blanton at \$ Per lot. All lots will be assessed to the Ed Waltz Drain.