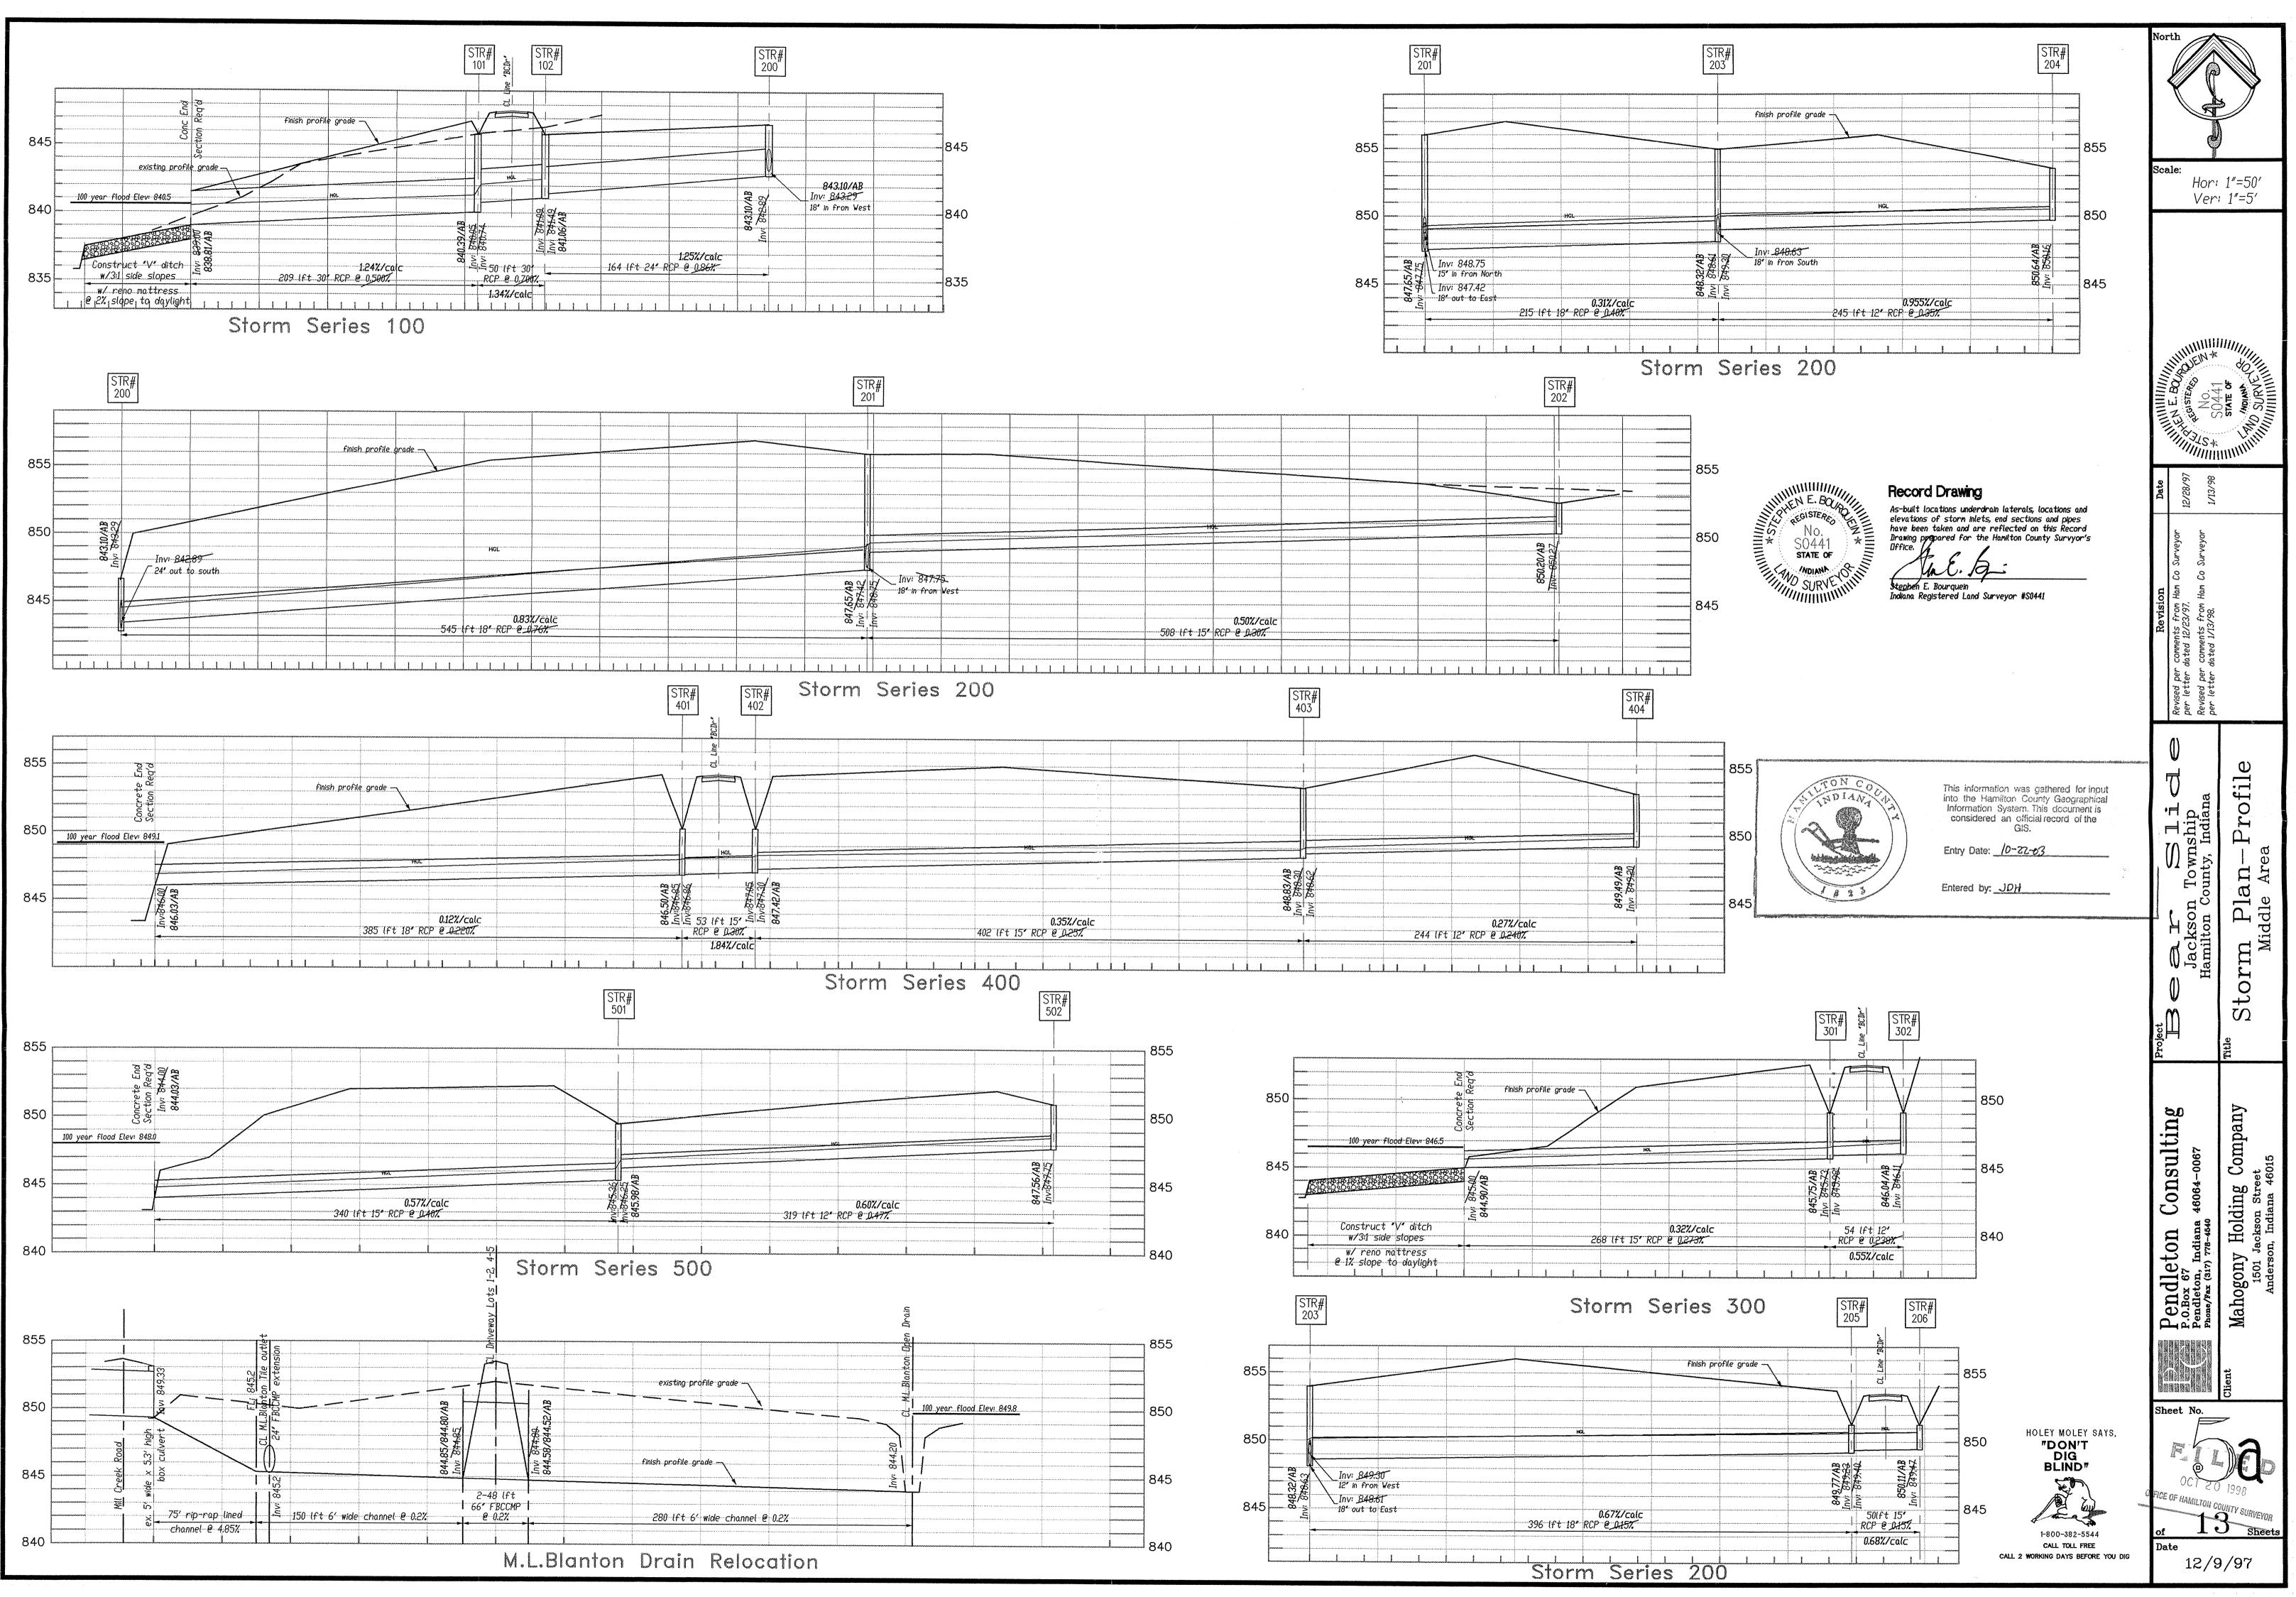

During construction, changes were made to the drain which will alter the plans submitted with my report for this drain dated March 27, 1998. The changes are as follows:

| Structure: | T.C.: | I.E.: | Pipe: | Length: Original Plans: Difference: |
|------------|-------|-------|-------|-------------------------------------|
|------------|-------|-------|-------|-------------------------------------|

| 206 | 852.03 | 850.11 |       |     |                                          |
|-----|--------|--------|-------|-----|------------------------------------------|
| 205 |        | 849.77 | 15    | F0  |                                          |
|     |        |        | 15    | 50  |                                          |
| 205 |        | 849.77 |       |     |                                          |
| 203 | 855.04 | 848.32 | 18    | 396 |                                          |
| 203 | 855.04 | 848.32 |       |     |                                          |
| 204 | 853.62 | 850.64 | 12    | 245 |                                          |
| 203 | 855.04 | 848.32 |       |     |                                          |
| 201 | 856.2  | 847.65 | 18    | 215 |                                          |
| 201 | 856.2  | 847.65 | ····· |     |                                          |
| 200 | 846.57 | 843.1  | 18    | 545 |                                          |
| 200 | 846.57 | 843.1  |       |     |                                          |
| 101 | 845.47 | 841.06 | 24    | 163 |                                          |
| 101 | 845.47 | 841.06 |       |     |                                          |
| 102 | 845.59 | 840.39 | 30    | 50  |                                          |
| 102 | 845.59 | 840.39 |       |     |                                          |
| 100 | 846.57 | 843.1  | 30    | 181 | · · · · · · · · · · · · · · · · · · ·    |
| 201 | 856.2  | 847.65 |       |     |                                          |
| 202 | 852.57 | 850.2  | 15    | 508 | , <u>, , , , , , , , , , , , , , , ,</u> |
| 404 | 853.37 | 849.49 |       |     | · · · · · · · · · · · · · · · · · · ·    |
| 403 | 853.37 | 848.83 | 12    | 244 |                                          |
| 403 | 853.37 | 848.83 |       |     |                                          |

| 402 | 850.09 | 847.42 | 15 | 402 |  |                                       |
|-----|--------|--------|----|-----|--|---------------------------------------|
| 402 | 850.09 | 847.42 |    |     |  |                                       |
| 401 | 850.01 | 846.5  | 15 | 53  |  |                                       |
| 401 | 850.01 | 846.5  |    |     |  |                                       |
| 400 |        | 846.03 | 18 | 385 |  |                                       |
| 302 | 849.05 | 846.04 |    |     |  |                                       |
| 301 | 848.37 | 845.75 | 12 | 53  |  |                                       |
| 301 | 848.37 | 845.75 |    |     |  |                                       |
| 300 |        | 844.9  | 15 | 268 |  |                                       |
| 502 | 850.78 | 847.56 |    |     |  |                                       |
| 501 | 849.6  | 845.98 | 12 | 319 |  |                                       |
| 501 | 849.6  | 845.98 |    |     |  | · · · · · · · · · · · · · · · · · · · |
| 500 |        | 844.03 | 15 | 340 |  |                                       |