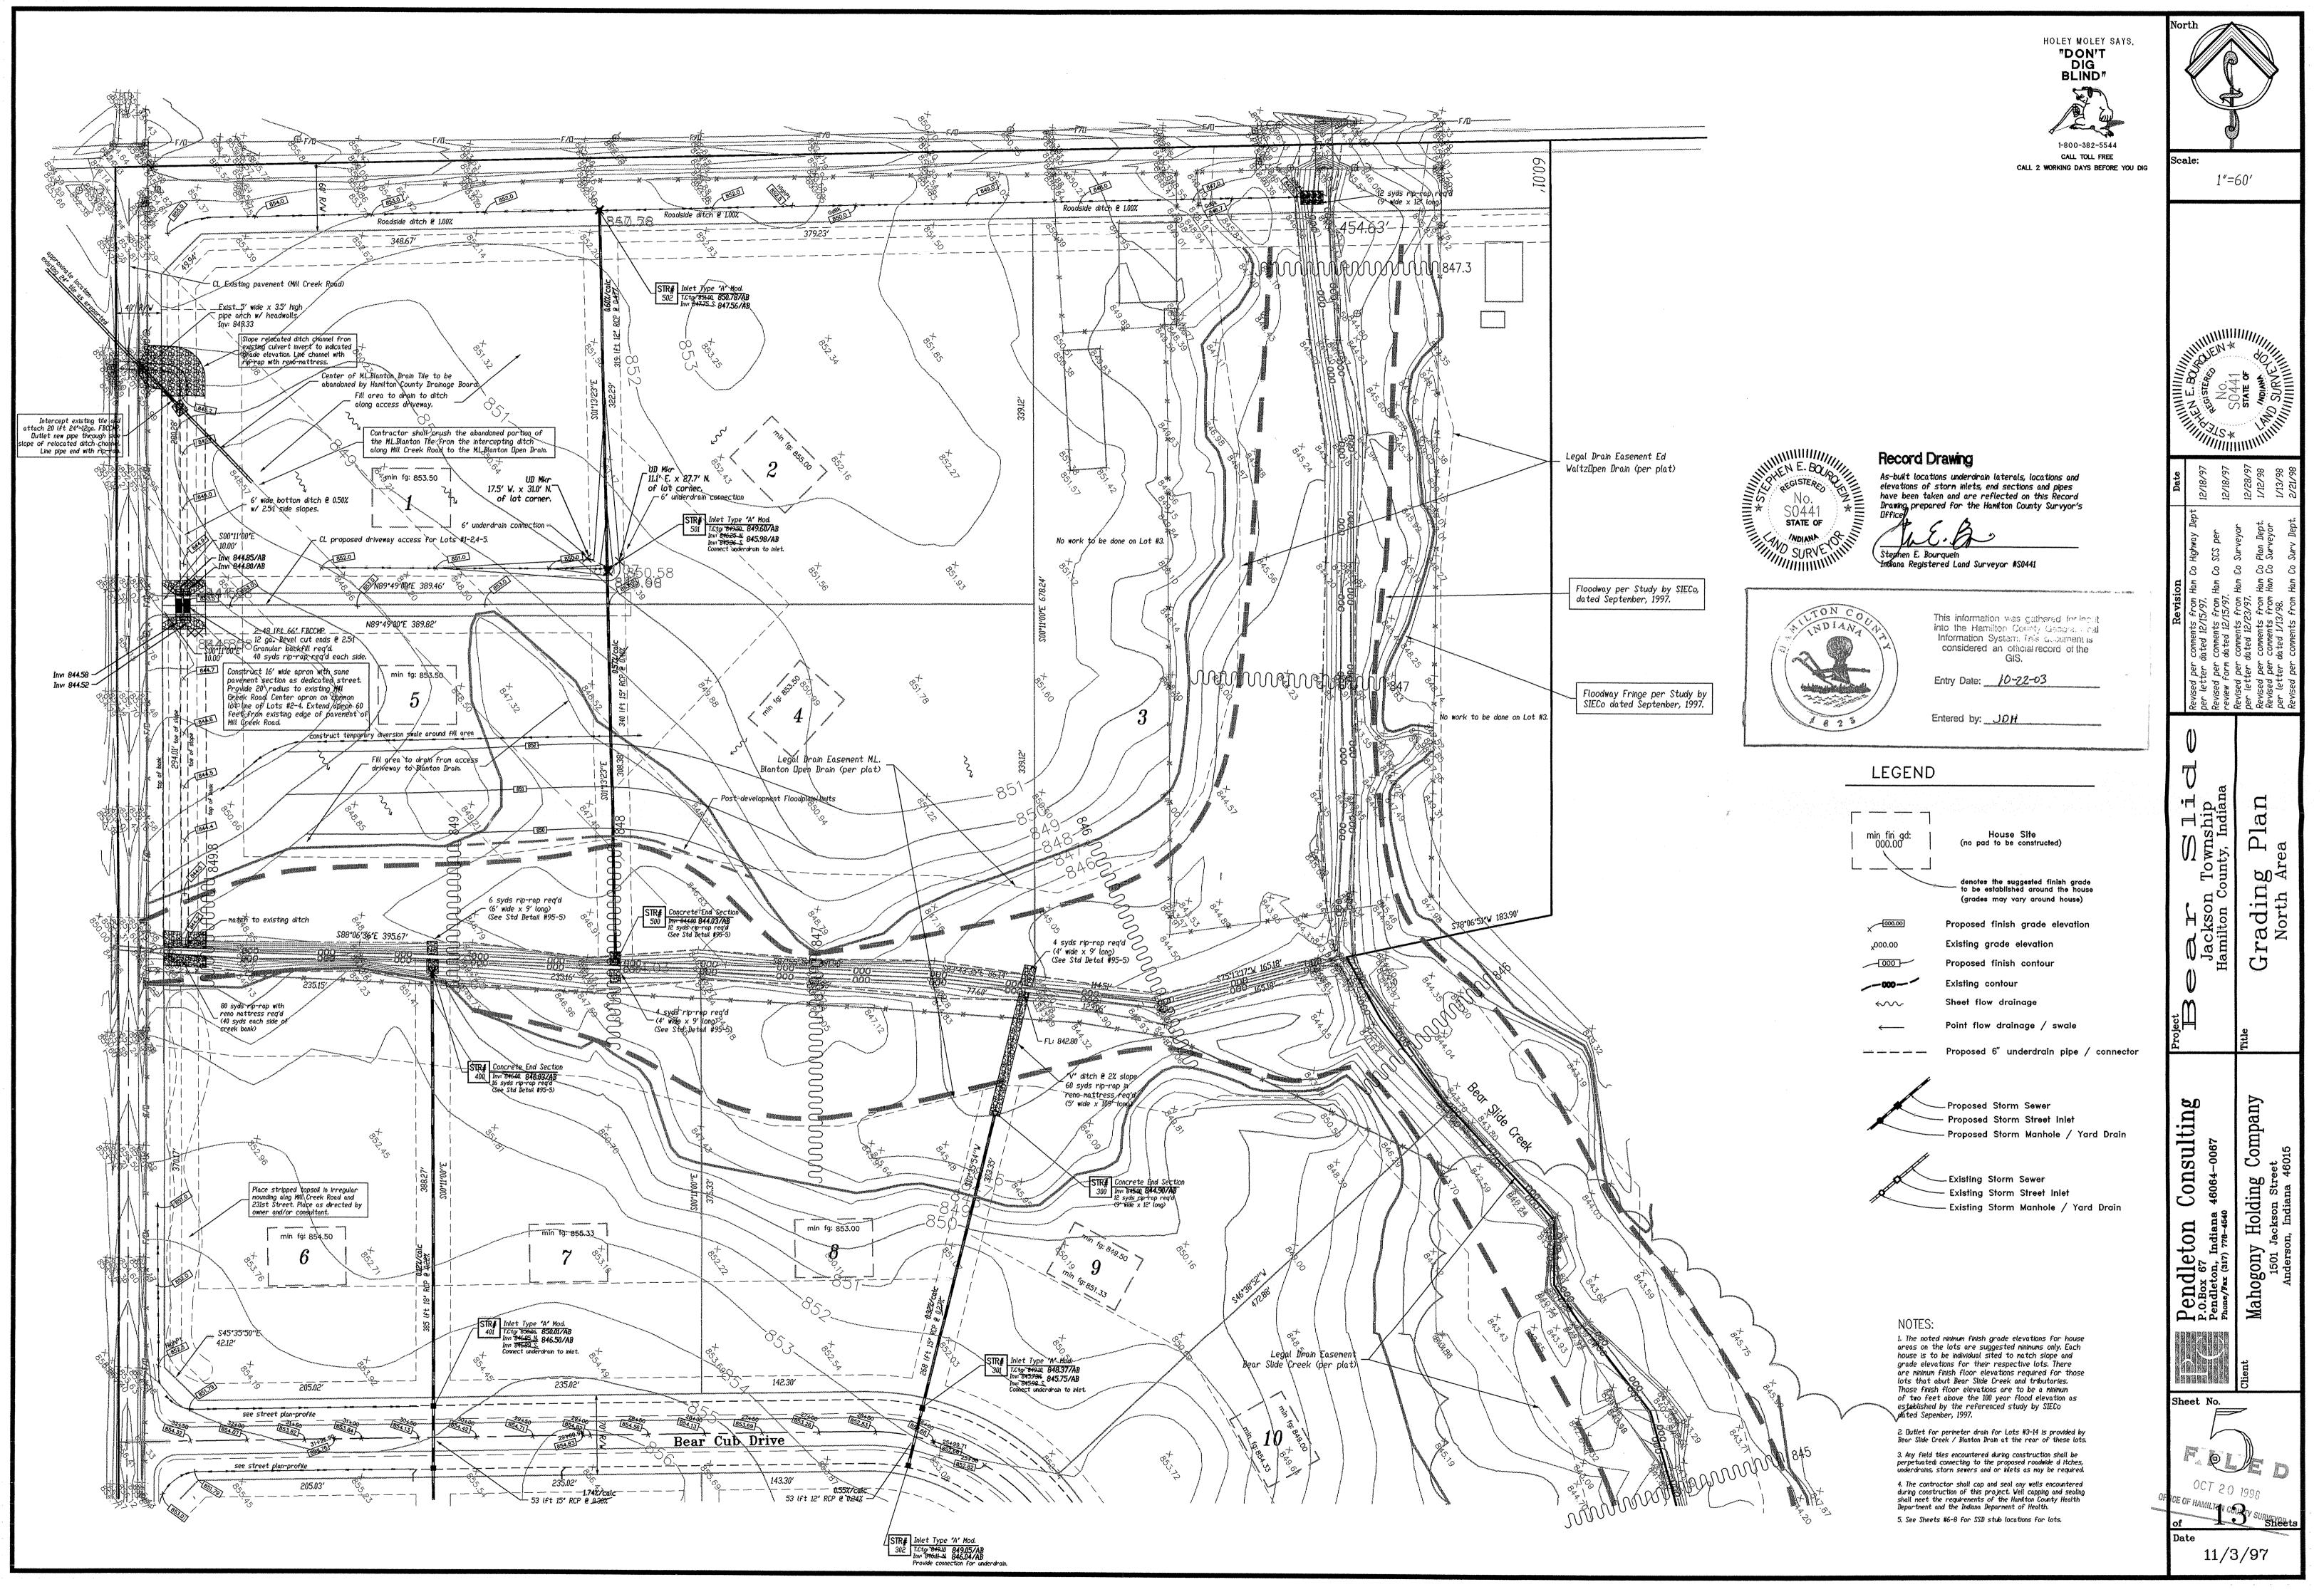

| Open Ditch | 2,793 ft | 18" RCP 1,612 ft |
|------------|----------|------------------|
| 6" SSD     | 5,600 ft | 24" RCP 163 ft   |
| 12" RCP    | 861 ft   | 30" RCP 231 ft   |
| 15" RCP    | 1,621 ft |                  |

The total length of the drain will be 12,810 feet.

The Subsurface drains (SSD) to be part of the regulated drain are those located under the curbs. Only the main SSD lines, which are located within the Right A WAY, are to be maintained as regulated drain. Laterals for individual lots will not be considered part of the regulated drain.

The open ditch shown above includes the extension of the Ed Waltz Drain from it's present terminus 1000 feet South of 236th Street to the South side of the bridge under 231st Street, 2603 feet total.

I have reviewed the plans and believe the drain will benefit each lot equally. Therefore, I recommend each lot be assessed equally. I also believe that no damages will result to landowners by the construction of this drain. I recommend a maintenance assessment of \$55.00 per lot, \$5.00 per acre for roadways, with a \$55.00 minimum. With this assessment for this drain/this section will be \$ / 900.06

Various parcels assessed for this drain will also be assessed for the Marion Blanton and Ed Waltz Drains. Lots 1,2,3,4,5,6,7,8,and 9 will be assessed to the Marion Blanton at \$ Per lot. All lots will be assessed to the Ed Waltz Drain.